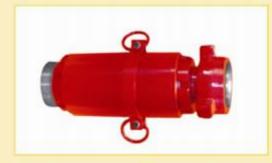

## **Check Valves**

## **Check Valves**

| Size(in) | CWP*     | Style | End connection |
|----------|----------|-------|----------------|
| 1"       | 15000PSI | Flap  | FIG1502        |
| 2"       | 10000PSI | Flap  | FIG1502        |
| 2"       | 15000PSI | Dart  | FIG1502        |
| 2"       | 15000PSI | Flap  | FIG1502        |
| 3"       | 15000PSI | Dart  | FIG1502        |
| 3"       | 15000PSI | Flap  | FIG1502        |