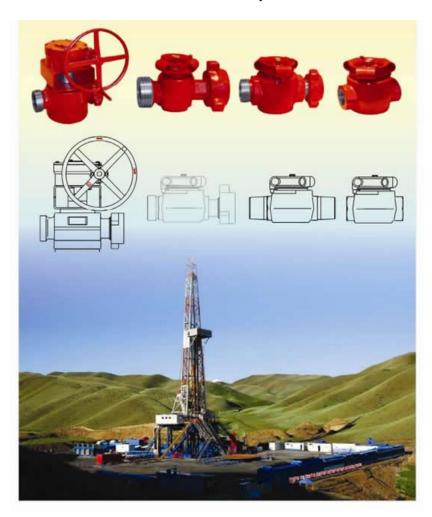

#### **Valves**

- Plug Valves
- Check Valves
- Needle Valves

## **Plug Valves**

Chenglin manufacture filed proven premium quality plug valves offering for a wide range of well drilling production&well-servicing applications. Available the range in size1"ro 3"&pressure rating upto 15000psi. Other valve products, such as check valve and needle valve, are also available.Consult factory for details.

#### Valves

http://www.haimotech.com/Products-and-Services/Fracturing-Equipment-and-Services/Valves.html

E-mail: <a href="mailto:sales@haimotech.com">sales@haimotech.com</a>