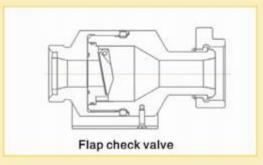

## **Check Valves**

## **Check Valves**

| Size(in) | CWP*     | Style | End connection |
|----------|----------|-------|----------------|
| 1"       | 15000PSI | Flap  | FIG1502        |
| 2"       | 10000PSI | Flap  | FIG1502        |
| 2"       | 15000PSI | Dart  | FIG1502        |
| 2"       | 15000PSI | Flap  | FIG1502        |
| 3"       | 15000PSI | Dart  | FIG1502        |
| 3"       | 15000PSI | Flap  | FIG1502        |

**\*\*CWP: Cold working pressure** 