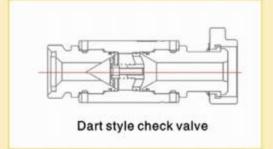

## **Check Valves**

## **Check Valves**

| Size(in) | CWP*     | Style | End connection |
|----------|----------|-------|----------------|
| 1"       | 15000PSI | Flap  | FIG1502        |
| 2"       | 10000PSI | Flap  | FIG1502        |
| 2"       | 15000PSI | Dart  | FIG1502        |
| 2"       | 15000PSI | Flap  | FIG1502        |
| 3"       | 15000PSI | Dart  | FIG1502        |
| 3"       | 15000PSI | Flap  | FIG1502        |

**\*\*CWP: Cold working pressure** 