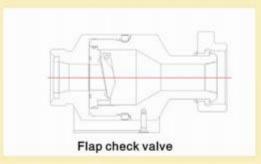

## **Check Valves**

## **Check Valves**

| Size(in) | CWP*     | Style | End connection |
|----------|----------|-------|----------------|
| 1"       | 15000PSI | Flap  | FIG1502        |
| 2"       | 10000PSI | Flap  | FIG1502        |
| 2"       | 15000PSI | Dart  | FIG1502        |
| 2"       | 15000PSI | Flap  | FIG1502        |
| 3"       | 15000PSI | Dart  | FIG1502        |
| 3"       | 15000PSI | Flap  | FIG1502        |