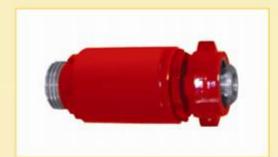

## **Check Valves**

## **Check Valves**

| Size(in) | CWP*     | Style | End connection |
|----------|----------|-------|----------------|
| 1"       | 15000PSI | Flap  | FIG1502        |
| 2"       | 10000PSI | Flap  | FIG1502        |
| 2"       | 15000PSI | Dart  | FIG1502        |
| 2"       | 15000PSI | Flap  | FIG1502        |
| 3"       | 15000PSI | Dart  | FIG1502        |
| 3"       | 15000PSI | Flap  | FIG1502        |