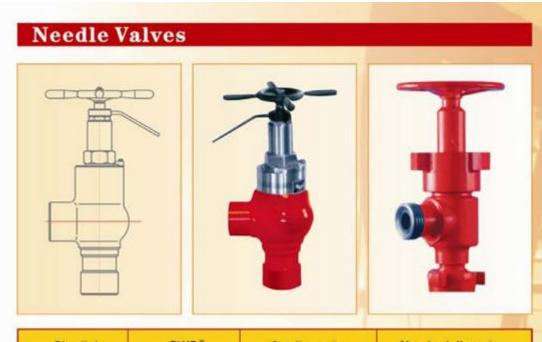

#### **Needle Valves**

| Size(in) | CWP*     | Configuration | Nominal diameter |
|----------|----------|---------------|------------------|
| 2"       | 6000PSI  | TBG/LP        | 42               |
| 2"       | 10000PSI | TBG/LP        | 42               |
| 2"       | 15000PSI | FIG1502       | 42               |

**₩CWP**: Cold working pressure